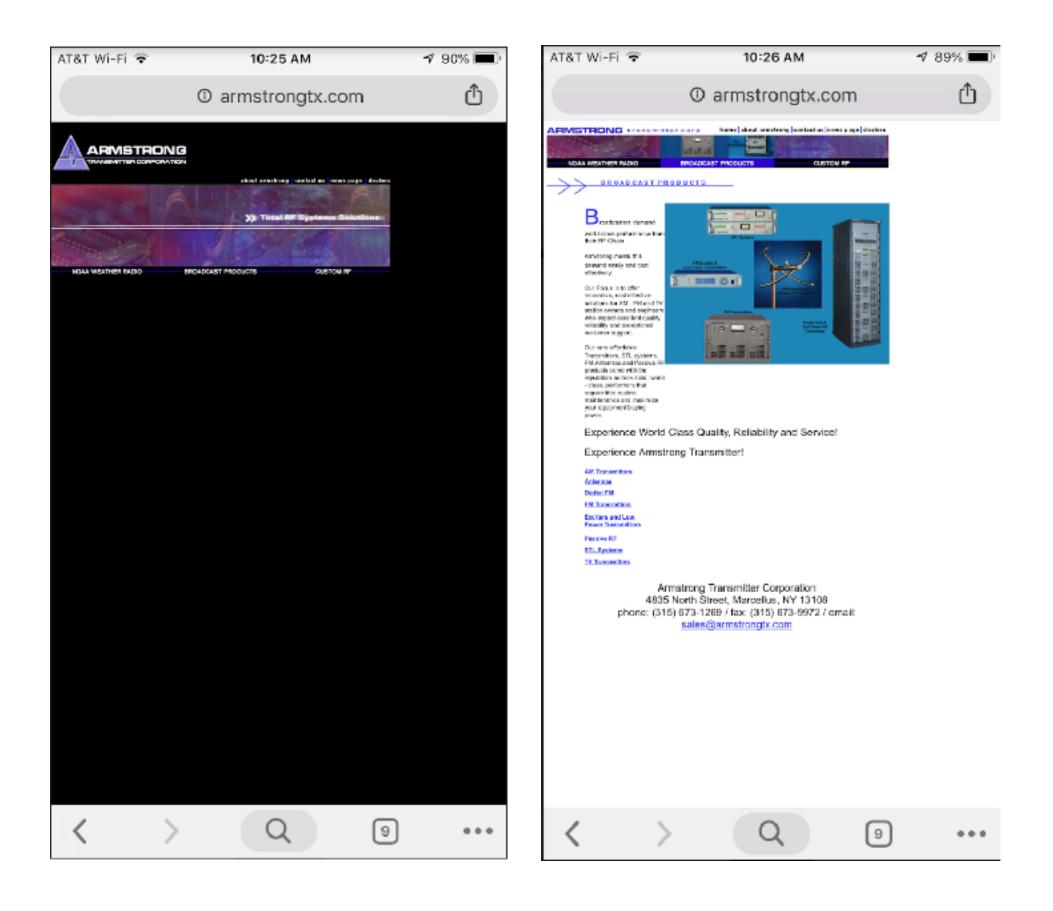

# Your site is very difficult to use on mobile

mobile screenshots

- Poor legibility and organization
- Ineffective & confusing navigation
- Busy design with cluttered layout