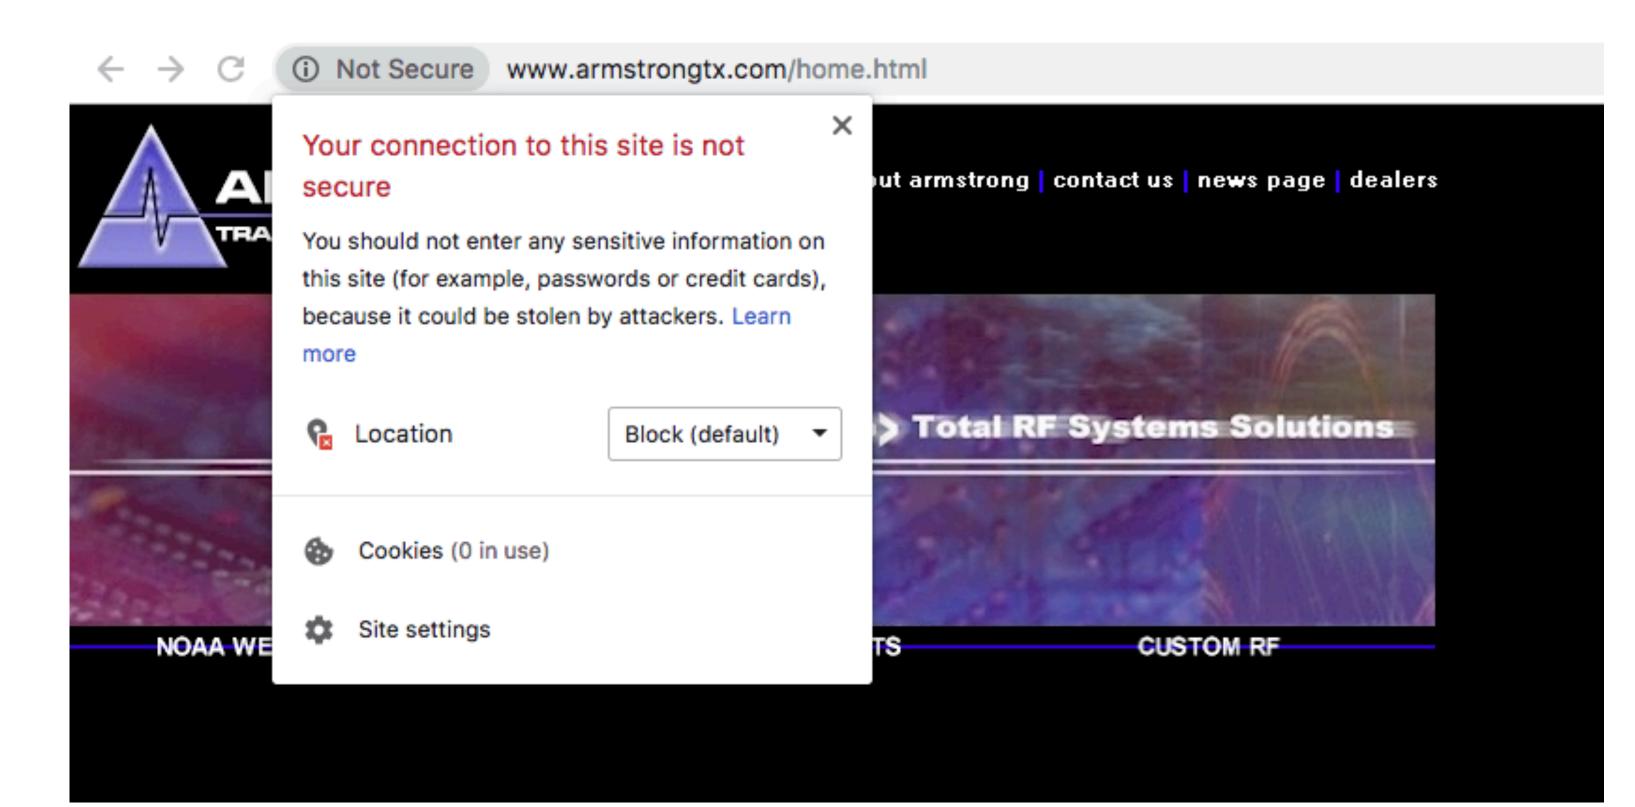

#### Your site is <u>not secure</u>.

When a site does not use HTTPS/ SSL security to encrypt traffic and protect users, modern browsers show security warnings that worry visitors.

**Google also ranks sites poorly** when they don't use SSL. This hurts your overall traffic and will prevent you from being indexed with top results.